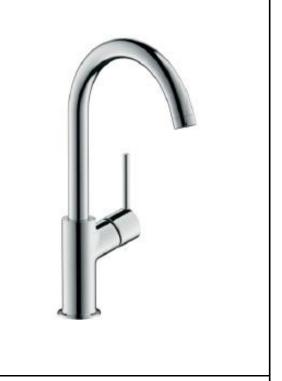

## **SPECIFICATION** SHEET - fittings

| BRAND:                         | hansgrohe                                                                                                                                                             |
|--------------------------------|-----------------------------------------------------------------------------------------------------------------------------------------------------------------------|
| ORIGIN:                        | Germany                                                                                                                                                               |
| SERIES:                        | Talis S2                                                                                                                                                              |
| PRODUCT<br>DESCRIPTION:        | Single lever basin mixer 210 for washbowl with high C- spout • with push-type pop-up waste 11/4" • Flow rate: 5 I./min. at 3 bar • Flow pressure; 1~5 bar (15~70 psi) |
| MODEL No.                      | 32082 000                                                                                                                                                             |
| FINISH/COLOUR:                 | Chrome-plated                                                                                                                                                         |
| DIMENSIONS:                    | 300mm height<br>154mm spout projection                                                                                                                                |
| OPTIONAL<br>MATCHING<br>PARTS: | 2x angle valve ½"x¾" basin waste trap                                                                                                                                 |