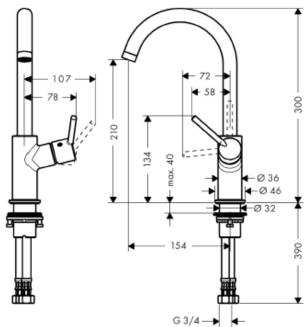

## **SPECIFICATION** SHEET - fittings

| BRAND:                         | hansgrohe                                                                                                                                                             |
|--------------------------------|-----------------------------------------------------------------------------------------------------------------------------------------------------------------------|
| ORIGIN:                        | Germany                                                                                                                                                               |
| SERIES:                        | Talis S2                                                                                                                                                              |
| PRODUCT<br>DESCRIPTION:        | Single lever basin mixer 210 for washbowl with high C- spout • with push-type pop-up waste 11/4" • Flow rate: 5 I./min. at 3 bar • Flow pressure; 1~5 bar (15~70 psi) |
| MODEL No.                      | 32082 000                                                                                                                                                             |
| FINISH/COLOUR:                 | Chrome-plated                                                                                                                                                         |
| DIMENSIONS:                    | 300mm height<br>154mm spout projection                                                                                                                                |
| OPTIONAL<br>MATCHING<br>PARTS: | 2x angle valve ½"x¾" basin waste trap                                                                                                                                 |